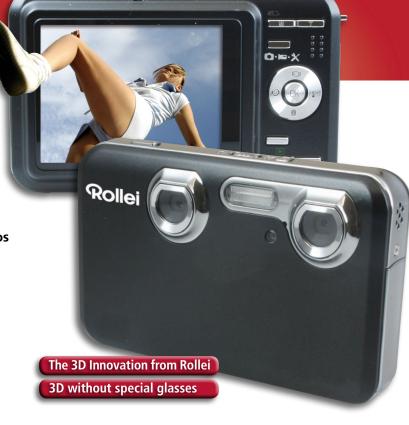

## **Powerflex 3D**

## **5 Megapixels**

- > 2.8" 3D TFT-LCD (7.1 cm)
- 2 lenses and 2 sensors for 3D photos
- > 2D/3D switchable recording mode
- ▶ 3D pictures and videos without special glasses
- Compatible with all 3D TV sets or 3D digital photo frame

## **Top-Details**

- ▶ HD 720p High Definition video resolution, 30 fps
- ▶ Electronic anti-shake and automatic shutdown
- White Balance: Auto, Daylight, Cloudy, Incandescent and Neon

| Technical features  |                                                                                                                          |
|---------------------|--------------------------------------------------------------------------------------------------------------------------|
| Image sensor        | 5 Megapixels 1/2.33" CCD Sensor                                                                                          |
| Colours             | black                                                                                                                    |
| Resolution          | Still Image: 5 MP (2592x1944), 3 MP (2048x1536), 1 MP (1280x960)<br>Video: HD (1280x760), WVGA (848x480), QVGA (320x240) |
| Objective           | 2 lenses with fixed focal length                                                                                         |
|                     | F1: 3.2 / f = 7.5 mm   Aperture: F = 3.2   Focal length: 7.5 mm                                                          |
|                     | (equivalent to 50 mm film equivalent) I electronic shutter                                                               |
|                     | shutter speed: 1/10 sec /1000 sec   Focus Range: 1.5 m to infinity                                                       |
| Zoom                | 8x digital zoom (for 2D)                                                                                                 |
| LC-Display          | 2.8" 3D TFT LCD (7.1 mm)                                                                                                 |
| Memory              | Slot for Micro SD memory cards up to 16 GB                                                                               |
| Self-Timer          | 2 sec., 10 sec., 20 sec.                                                                                                 |
| <b>Data Format</b>  | Still Image: JPG   Video: AVI (H.264)                                                                                    |
| System Requirements | PC: Windows Vista, XP, 7   Mac: OS X 10.5 or later                                                                       |
| Connectors          | TV-Out (PAL/NTSC), HDMI, Mini-USB                                                                                        |
| Power               | Lithium ion battery                                                                                                      |
| Languages           | 16 languages                                                                                                             |
| Dimension           | 110 x 70 x 20.5 mm                                                                                                       |
| Weight              | 127 g (without battery and memory card)                                                                                  |